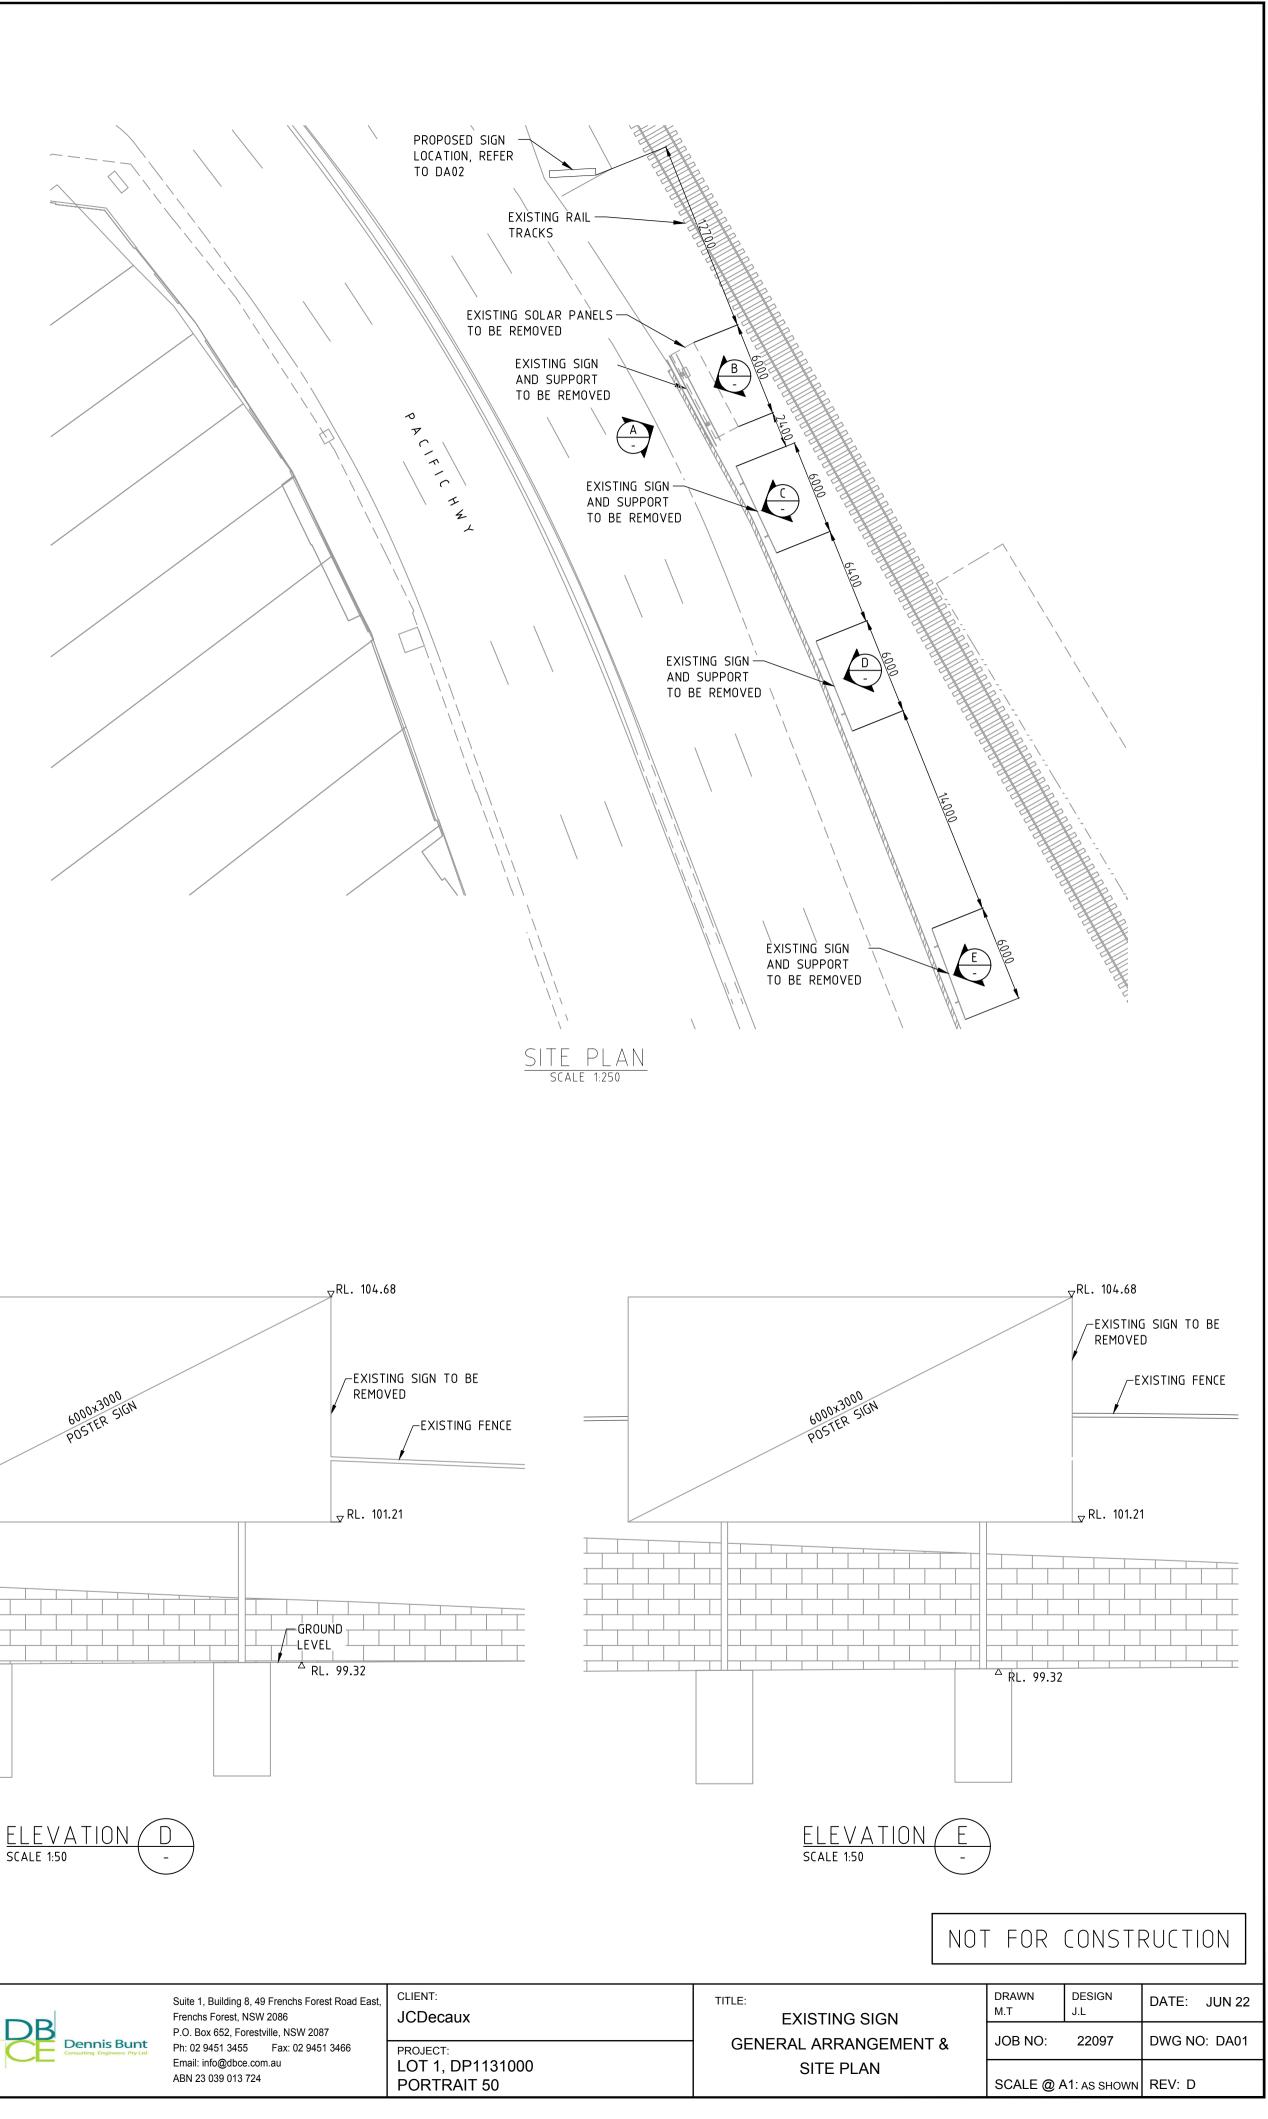

| RL. 101.03  |                                                                                                             | Π                            | RL. 101                                                                                                              | .21                          |
|-------------|-------------------------------------------------------------------------------------------------------------|------------------------------|----------------------------------------------------------------------------------------------------------------------|------------------------------|
| △ RL. 99.32 | TOP OF RETAINING<br>WALL                                                                                    |                              | GROUND<br>LEVEL<br>A RL. 99.32                                                                                       |                              |
|             |                                                                                                             | ELEVATION [                  |                                                                                                                      |                              |
| A           | S DATE COMMENT   13/07/22 ISSUED FOR APPROVAL   19/10/22 ISSUED FOR APPROVAL   08/02/23 ISSUED FOR APPROVAL | DB                           | Suite 1, Building 8, 49 Frenchs Forest Road East,<br>Frenchs Forest, NSW 2086<br>P.O. Box 652, Forestville, NSW 2087 | CLIENT:<br>JCDecaux          |
|             | 27/02/23 ISSUED FOR APPROVAL                                                                                | Consulting Engineers Pty Ltd | Ph: 02 9451 3455 Fax: 02 9451 3466<br>Email: info@dbce.com.au                                                        | PROJECT:<br>LOT 1, DP1131000 |