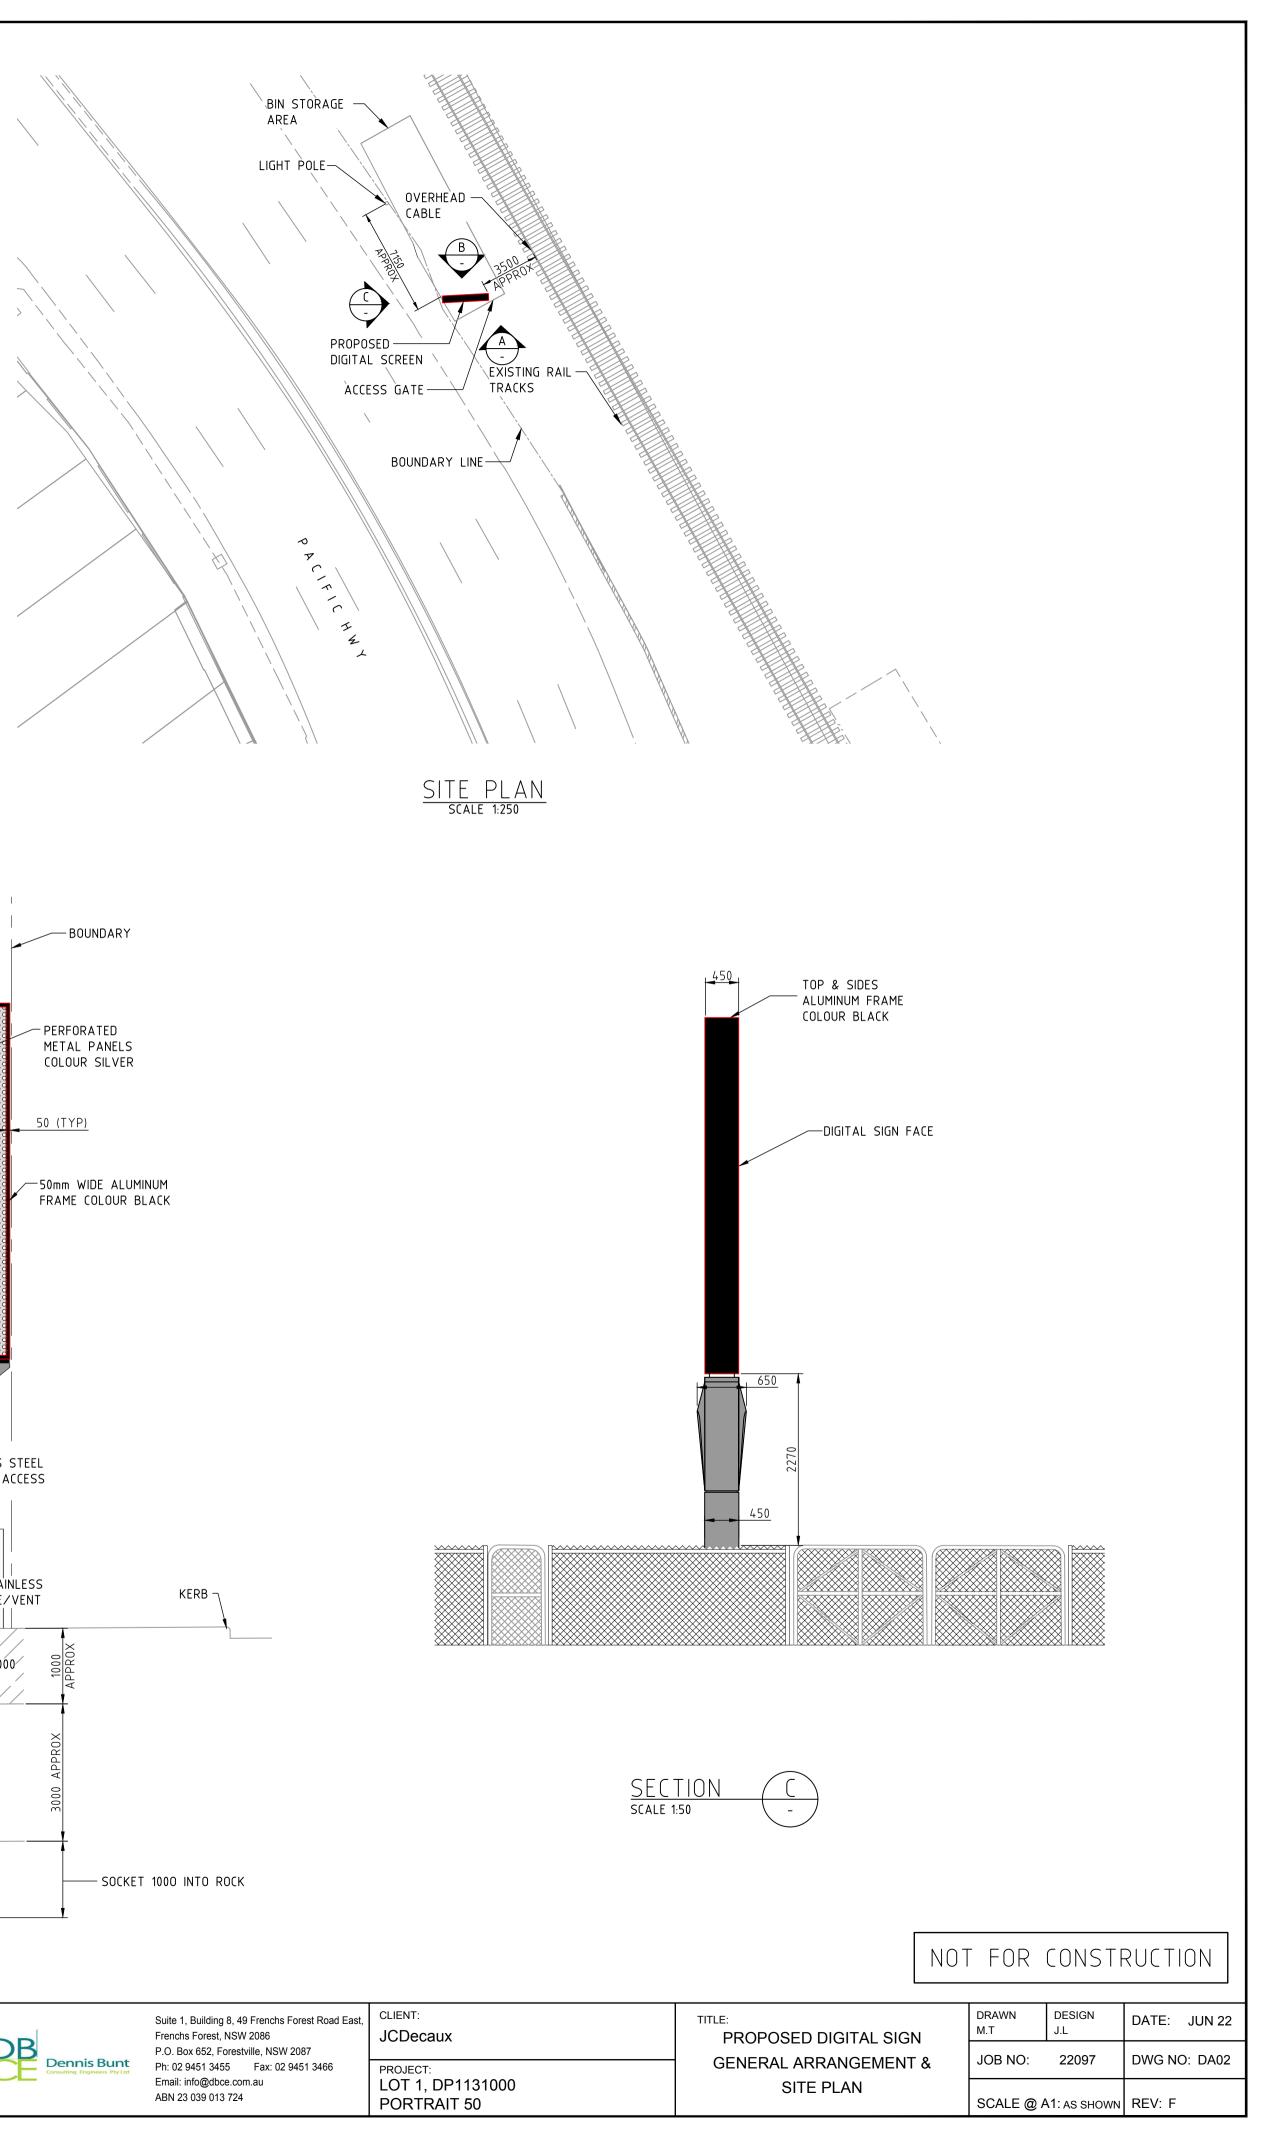

| RL. 101.03  |                                                                                                             | Π                            | RL. 101                                                                                                              | .21                          |
|-------------|-------------------------------------------------------------------------------------------------------------|------------------------------|----------------------------------------------------------------------------------------------------------------------|------------------------------|
| △ RL. 99.32 | TOP OF RETAINING<br>WALL                                                                                    |                              | GROUND<br>LEVEL<br>A RL. 99.32                                                                                       |                              |
|             |                                                                                                             | ELEVATION [                  |                                                                                                                      |                              |
| A           | S DATE COMMENT   13/07/22 ISSUED FOR APPROVAL   19/10/22 ISSUED FOR APPROVAL   08/02/23 ISSUED FOR APPROVAL | DB                           | Suite 1, Building 8, 49 Frenchs Forest Road East,<br>Frenchs Forest, NSW 2086<br>P.O. Box 652, Forestville, NSW 2087 | CLIENT:<br>JCDecaux          |
|             | 27/02/23 ISSUED FOR APPROVAL                                                                                | Consulting Engineers Pty Ltd | Ph: 02 9451 3455 Fax: 02 9451 3466<br>Email: info@dbce.com.au                                                        | PROJECT:<br>LOT 1, DP1131000 |