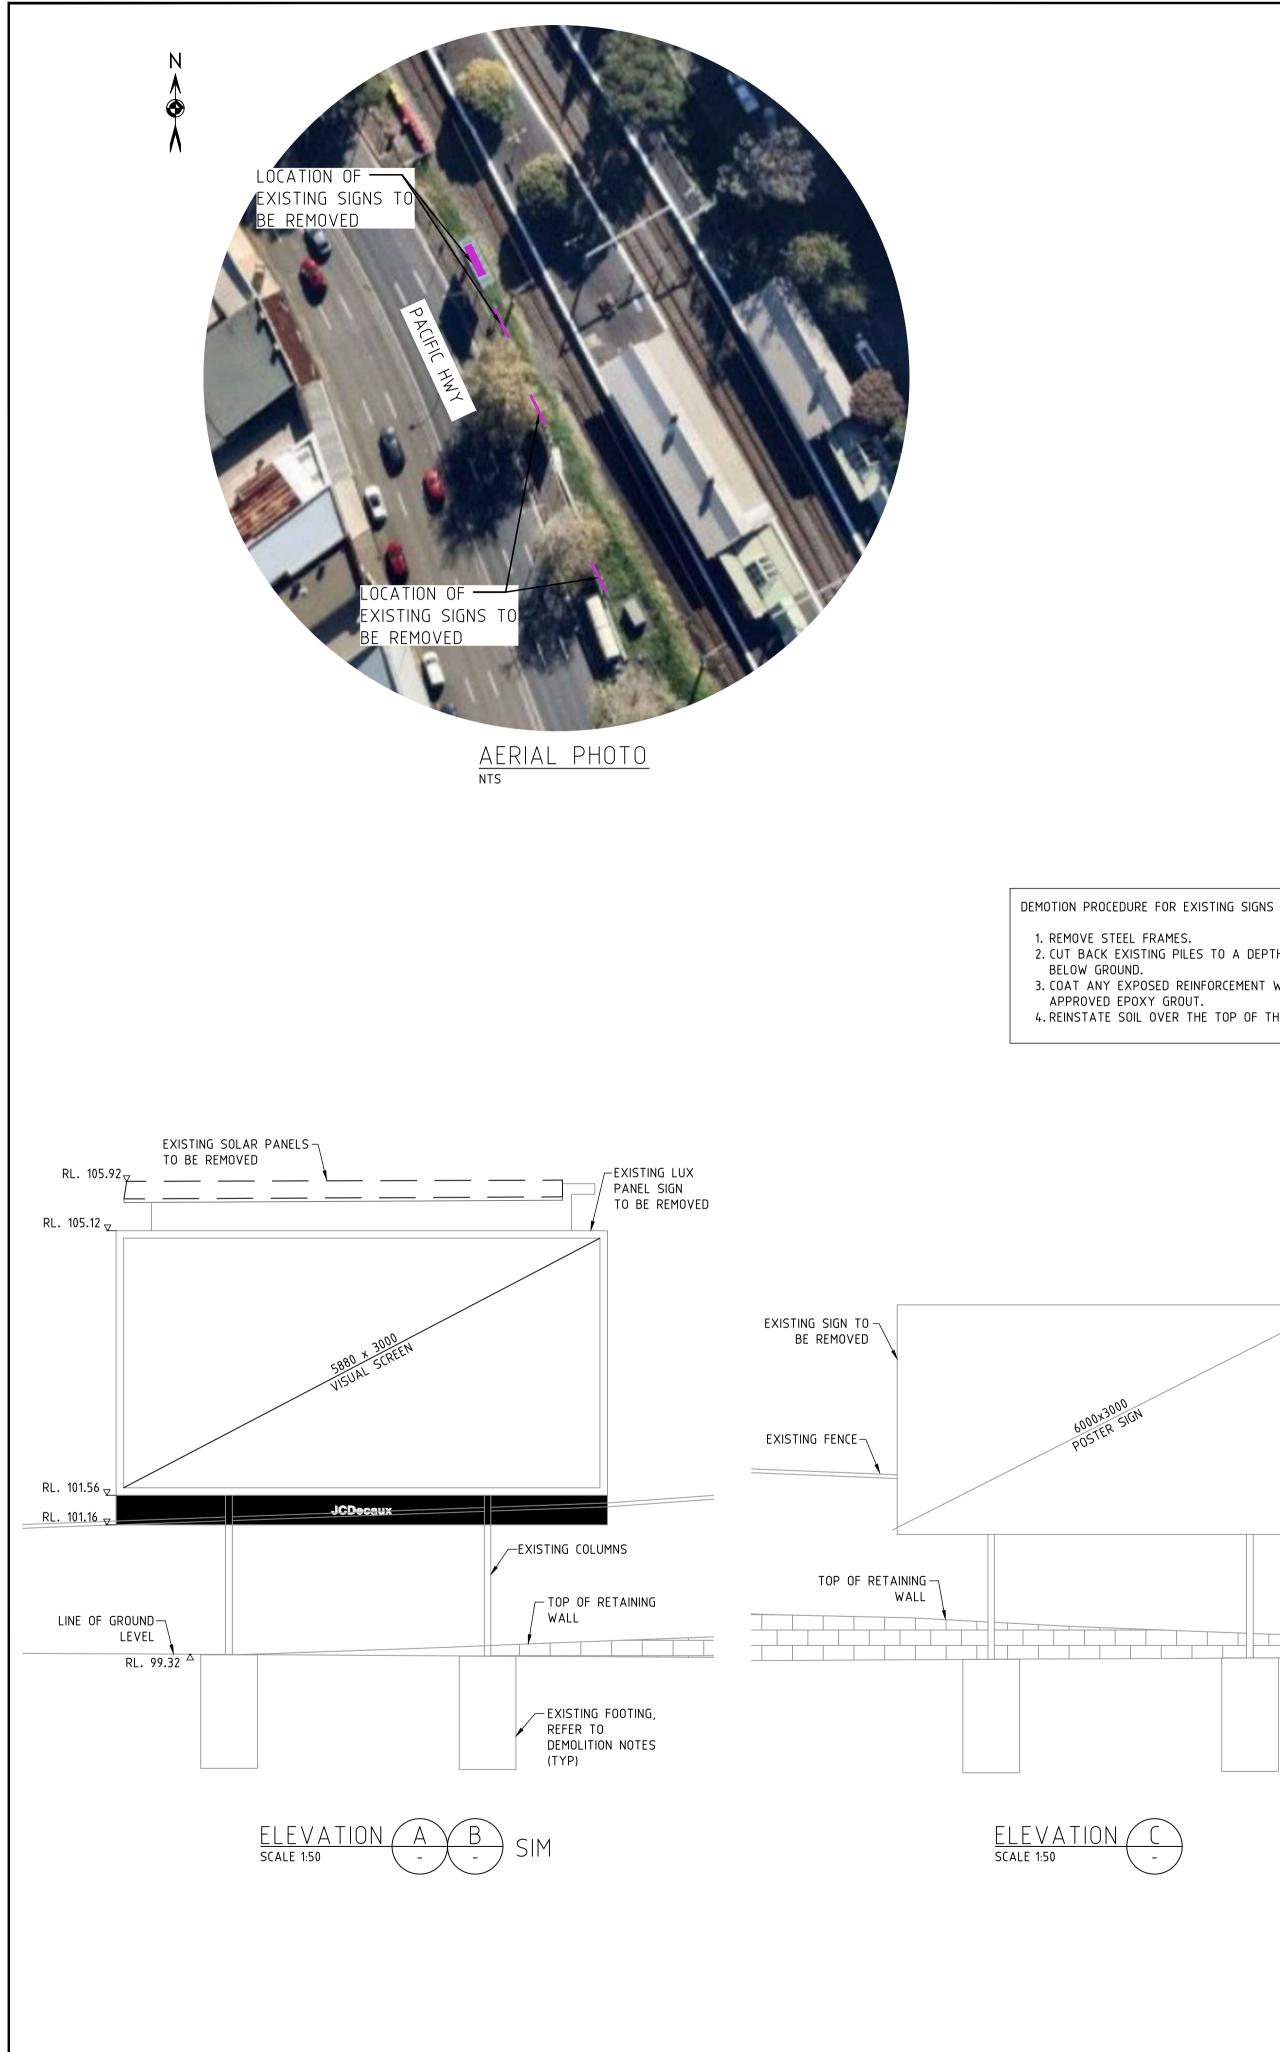

1. REMOVE STEEL FRAMES. 2. CUT BACK EXISTING PILES TO A DEPTH OF 300M 3. COAT ANY EXPOSED REINFORCEMENT WITH AN APPROVED EPOXY GROUT. 4. REINSTATE SOIL OVER THE TOP OF THE PILES.

<sub>▽</sub>RL. 104.21