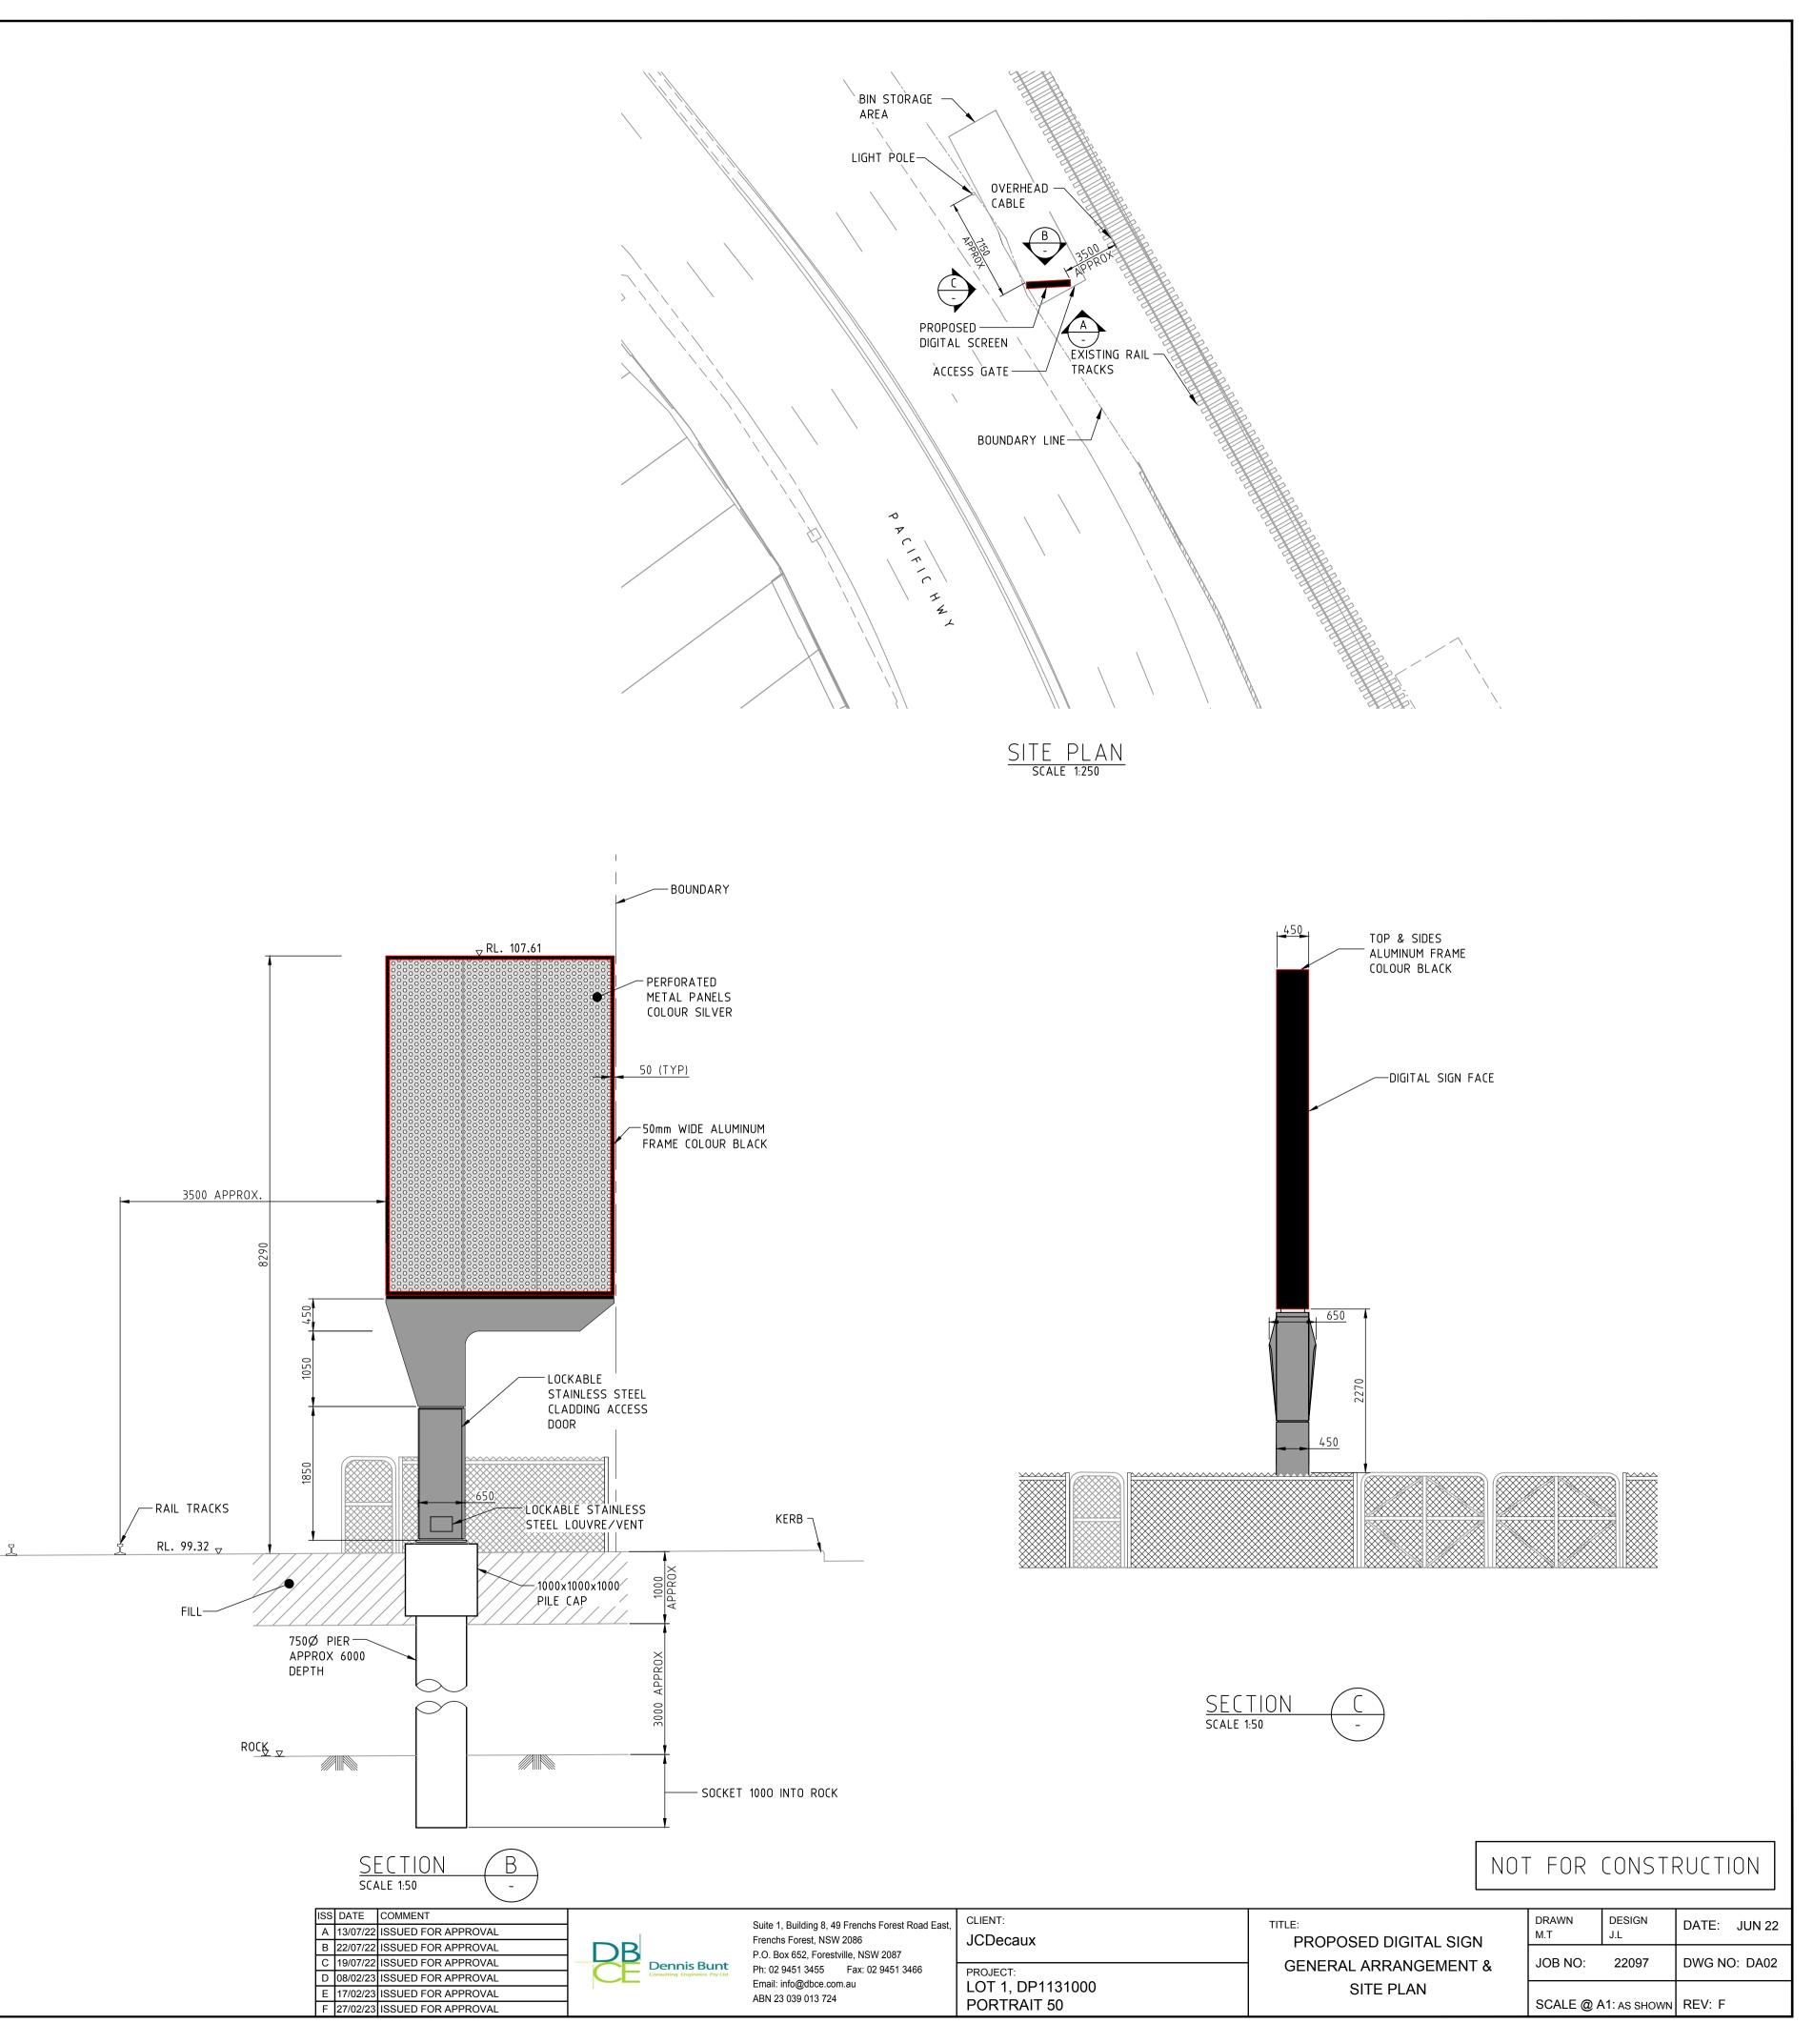

| RL. 101.03  |                                                                                                             | Π                            | RL. 101                                                                                                              | .21                          |
|-------------|-------------------------------------------------------------------------------------------------------------|------------------------------|----------------------------------------------------------------------------------------------------------------------|------------------------------|
| △ RL. 99.32 | TOP OF RETAINING<br>WALL                                                                                    |                              | GROUND<br>LEVEL<br>A RL. 99.32                                                                                       |                              |
|             |                                                                                                             | ELEVATION [                  |                                                                                                                      |                              |
| A           | S DATE COMMENT   13/07/22 ISSUED FOR APPROVAL   19/10/22 ISSUED FOR APPROVAL   08/02/23 ISSUED FOR APPROVAL | DB                           | Suite 1, Building 8, 49 Frenchs Forest Road East,<br>Frenchs Forest, NSW 2086<br>P.O. Box 652, Forestville, NSW 2087 | CLIENT:<br>JCDecaux          |
|             | 27/02/23 ISSUED FOR APPROVAL                                                                                | Consulting Engineers Pty Ltd | Ph: 02 9451 3455 Fax: 02 9451 3466<br>Email: info@dbce.com.au                                                        | PROJECT:<br>LOT 1, DP1131000 |