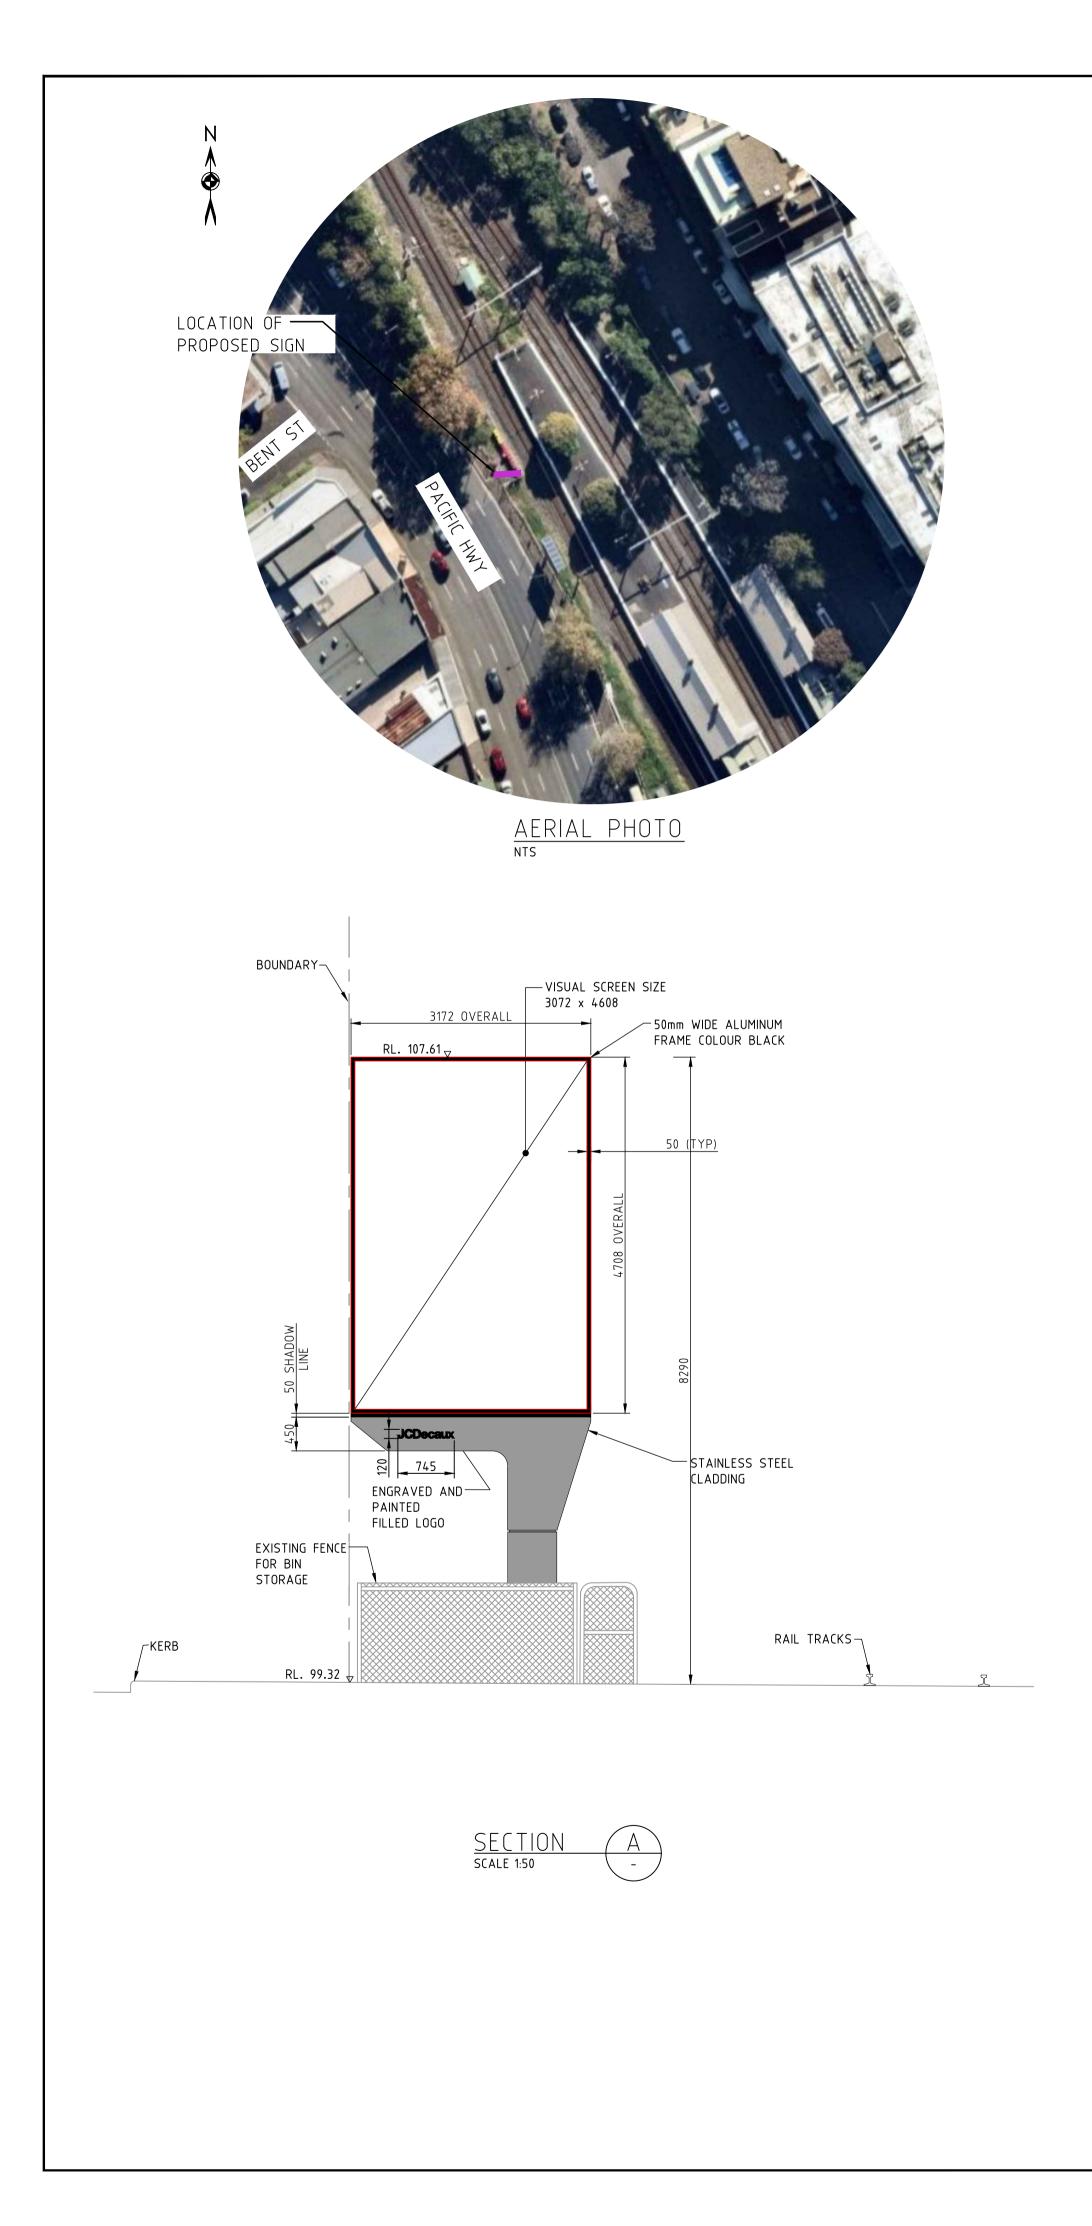

| RL. 101.03  |                                                                                                             | Π                            | RL. 101                                                                                                              | .21                          |
|-------------|-------------------------------------------------------------------------------------------------------------|------------------------------|----------------------------------------------------------------------------------------------------------------------|------------------------------|
| △ RL. 99.32 | TOP OF RETAINING<br>WALL                                                                                    |                              | GROUND<br>LEVEL<br>A RL. 99.32                                                                                       |                              |
|             |                                                                                                             | ELEVATION [                  |                                                                                                                      |                              |
| A           | S DATE COMMENT   13/07/22 ISSUED FOR APPROVAL   19/10/22 ISSUED FOR APPROVAL   08/02/23 ISSUED FOR APPROVAL | DB                           | Suite 1, Building 8, 49 Frenchs Forest Road East,<br>Frenchs Forest, NSW 2086<br>P.O. Box 652, Forestville, NSW 2087 | CLIENT:<br>JCDecaux          |
|             | 27/02/23 ISSUED FOR APPROVAL                                                                                | Consulting Engineers Pty Ltd | Ph: 02 9451 3455 Fax: 02 9451 3466<br>Email: info@dbce.com.au                                                        | PROJECT:<br>LOT 1, DP1131000 |